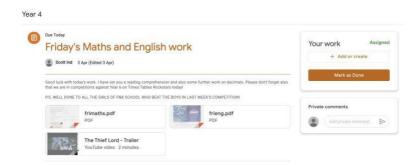

## Classwork

The 'Classwork' page shows all of the student's assignments – completed assignments are show with a **grey icon**, ones to be completed are shown with an **orange icon**.

Work is also arranged into topics – unique to each class, as shown on the left-hand side of the screen. The example below shows the Year 4 class, however each class will have its own layout and content appropriate for the class.

To find out more about the assignment and start working on it, click on the orange link

'View assignment'. Information about the assignment, links to information such as quizzes, videos, images and documents are shown. The 'due date' is also included for the work.