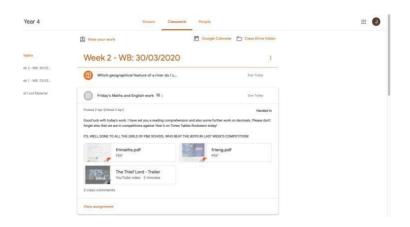

## Classwork

The 'Classwork' page shows all of the student's assignments – completed assignments are show with a **grey icon**, ones to be completed are shown with an **orange icon**.

Work is also arranged into topics – unique to each class, as shown on the left-hand side of the screen. The example below shows the Year 4 class, however each class will have its own layout and content appropriate for the class.

|                                | View your work                                                                                                                                                                                                                                  | Google Calendar 📄 Class Drive folder                                                                      |
|--------------------------------|-------------------------------------------------------------------------------------------------------------------------------------------------------------------------------------------------------------------------------------------------|-----------------------------------------------------------------------------------------------------------|
| ics                            | Week 2 - WB: 30/03/2020                                                                                                                                                                                                                         |                                                                                                           |
| 2 - WB: 30/03<br>1 - WB: 23/03 | Which geographical feature of a river do I c                                                                                                                                                                                                    | Due Today                                                                                                 |
| ord Material                   | Friday's Maths and English work 🗏 2                                                                                                                                                                                                             | Due Today                                                                                                 |
|                                |                                                                                                                                                                                                                                                 |                                                                                                           |
|                                | Posted 3 Apr (Edited 3 Apr)<br>Good luck with today's work. I have set you a reading comprehension an<br>formed also that we are in competitions against Year 6 on Times Tables                                                                 |                                                                                                           |
|                                |                                                                                                                                                                                                                                                 | d also some further work on decimals. Please don't<br>Rockstars today!                                    |
|                                | Good luck with today's work. I have set you a reading comprehension and<br>forget also that we are in competitions against Year 6 on Times Tables I<br>P.S. WELL DONE TO ALL THE GIRLS OF P&K SCHOOL WHO BEAT THE B<br>frimaths.pdf             | d also some further work on decimals. Please don't<br>tockstars today!<br>DYS IN LAST WEEK'S COMPETITION! |
|                                | Good luck with today's work. I have set you a reading comprehension and forget also that we are in competitions against Year 6 on Times Tables I PS. WELL DONE TO ALL THE GIRLS OF P&X SCHOOL WHO BEAT THE B PDF FOR The Third F Lord - Trailer | d also some further work on decimals. Please don't<br>tockstars today!<br>DYS IN LAST WEEK'S COMPETITION! |