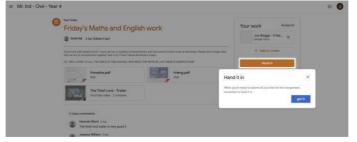

If you do not need to attach any documents, images, etc. to show you have completed your work, you can select the 'Mark as Done' button to show you have completed the assignment.

If you do need to send your teacher a copy of your work, this can be done by selecting the '+ Add or create' button. You can attach a file that you have saved on your computer or phone, or even take a photo of your written work and upload it.

Once you have completed your assignment and attached the photo or file, click on the 'Hand in' button to submit your work to your teacher.

You are then presented with a confirmation your work has been handed in to your teacher.